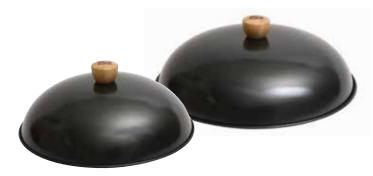

Easy to clean Serves 2 to 3 Card sleeve Order unit 1

School of Wok by Dexam Aluminium Wok Lid for 12"/30cm Woks 12322009

School of Wok by Dexam Aluminium Wok Lid for 14"/36cm Woks 12322010

Ideal for steaming

Aluminium

Swing tag

Order unit 1

School of Wok by Dexam Carbon Steel Wok Lid for 12"/30cm Woks 12322045

Carbon Steel Wok Lid, 32cm (12.5") to fit 36cm (14") Wok 12322047

Ideal for steaming

Swing tag Order unit 1