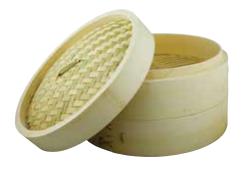

## Asian accessories

School of Wok by Dexam 10" 2-Tier Bamboo Steamer 112322011 2 tiers for steaming different foods Card sleeve Order unit 1

School of Wok by Dexam Metal Wok Strainer 12322000 Ideal for straining and deep frying Hanging card Order unit 1