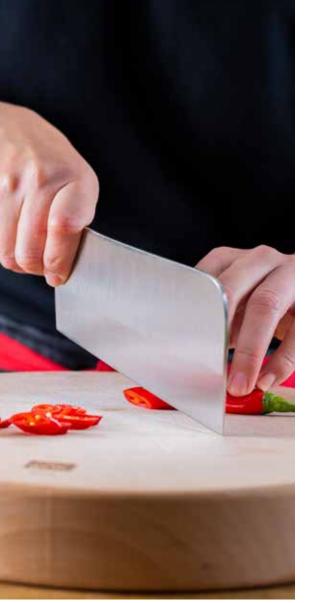

### Asian knives

NEW

NEW

New to the School of Wok range are four new Asian knives, each made from durable stainless steel.

Like all School of Wok products they have been designed to make Chinese and Asian cooking easy.

Each is beautifully balanced for effortless slicing and dicing with a comfortable handle. School of Wok by Dexam 5.5" Slice and Dice Small Cleaver 12322070 Durable stainless steel Ergonomic design Hanging box Order unit 1

School of Wok by Dexam 7" Slice and Dice Cleaver 12322025 Durable stainless steel Ergonomic design Hanging box Order unit 1 School of Wok by Dexam 7.5" Slice and Dice Medium Cleaver 12322072 Durable stainless steel Ergonomic design Hanging box Order unit 1