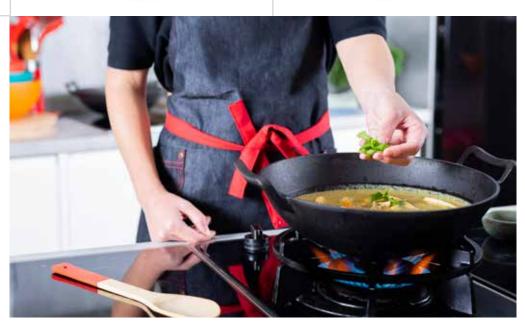

# Woks

School of Wok by Dexam 10.5"/27cm Uncoated Carbon Steel Wok 12322002 Ideal for flash-frying and stir-frying Gives true caramelised flavour Serves 2 Card sleeve Order unit 1 

School of Wok by Dexam 12"/30cm Skinny Uncoated Carbon Steel Wok 12322008

# 

School of Wok by Dexam 12"/30cm Uncoated Carbon Steel Wok 12322004 Ideal for curries and stir-frying Gives true caramelised flavour Serves 2 to 3 Card sleeve Order unit 1 School of Wok by Dexam 10.5"/27cm **Non-Stick Carbon Steel Wok** 12322003 Ideal for flash-frying and stir-frying Easy to clean Serves 2 Card sleeve Order unit 1 

School of Wok by Dexam 13"/33cm Round Bottom Uncoated Carbon Steel Wok 12322001 Ideal for stir-frying or deep frying and the round bottom gives perfect heat distribution Serves 3 to 4 Goes with Wok Ring 12322012 0435 Card sleeve Order unit 1 School of Wok by Dexam 12"/30cm **Non-Stick Carbon Steel Wok** 12322005 Ideal for curries and stir-frying Easy to clean Serves 2 to 3 Card sleeve Order unit 1 

School of Wok by Dexam 14"/36cm Uncoated Carbon Steel Wok 12322006 Ideal for stir-frying and deep frying Gives true caramelised flavour Serves 4 to 6 Card sleeve Order unit 1

School of Wok by Dexam 14"/36cm **Non-Stick Carbon Steel Wok** 12322007 Ideal for stir-frying and deep frying Easy to clean Serves 4 to 6 Card sleeve Order unit 1