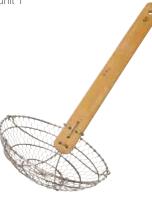

## Asian accessories

School of Wok by Dexam 10" 2-Tier Bamboo Steamer 112322011 2 tiers for steaming different foods Card sleeve Order unit 1

School of Wok by Dexam Metal Wok Strainer 12322000 Ideal for straining and deep frying Hanging card Order unit 1