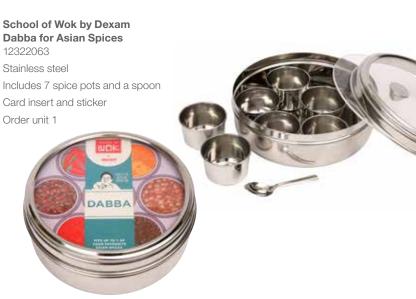

## Asian accessories

School of Wok by Dexam 10" 2-Tier Bamboo Steamer 112322011 2 tiers for steaming different foods Card sleeve Order unit 1

School of Wok by Dexam Metal Wok Strainer 12322000 Ideal for straining and deep frying Hanging card Order unit 1