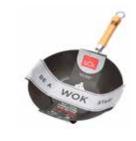

# Woks

School of Wok by Dexam 10.5"/27cm Uncoated Carbon Steel Wok 12322002 Ideal for flash-frying and stir-frying Gives true caramelised flavour Serves 2 Card sleeve Order unit 1 

School of Wok by Dexam 12"/30cm Skinny Uncoated Carbon Steel Wok 12322008