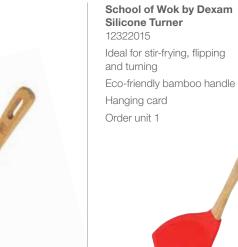

School of Wok by Dexam Stainless Steel Spatula 12322014 Ideal for stir-frying, flipping and turning Comfort grip handle Dishwasher safe Hanging card Order unit 1

School of Wok by Dexam Stainless Steel Ladle 12322013 Ideal for stir-fries and soup Comfort grip handle Dishwasher safe Hanging card Order unit 1