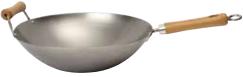

School of Wok by Dexam 13"/33cm Round Bottom Uncoated Carbon Steel Wok 12322001 Ideal for stir-frying or deep frying and the round bottom gives perfect heat distribution Serves 3 to 4 Goes with Wok Ring 12322012 0435 Card sleeve Order unit 1 School of Wok by Dexam 12"/30cm **Non-Stick Carbon Steel Wok** 12322005 Ideal for curries and stir-frying Easy to clean Serves 2 to 3 Card sleeve Order unit 1 