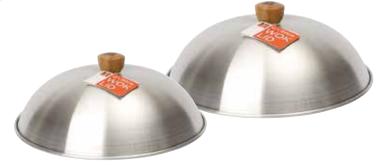

Easy to clean Serves 2 to 3 Card sleeve Order unit 1

School of Wok by Dexam Aluminium Wok Lid for 12"/30cm Woks 12322009

School of Wok by Dexam Aluminium Wok Lid for 14"/36cm Woks 12322010

Ideal for steaming

Aluminium

Swing tag

Order unit 1

School of Wok by Dexam Carbon Steel Wok Lid for 12"/30cm Woks 12322045

Carbon Steel Wok Lid, 32cm (12.5") to fit 36cm (14") Wok 12322047

Ideal for steaming

Swing tag Order unit 1