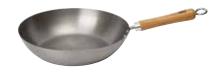

# 

School of Wok by Dexam 12"/30cm Uncoated Carbon Steel Wok 12322004 Ideal for curries and stir-frying Gives true caramelised flavour Serves 2 to 3 Card sleeve Order unit 1 School of Wok by Dexam 10.5"/27cm **Non-Stick Carbon Steel Wok** 12322003 Ideal for flash-frying and stir-frying Easy to clean Serves 2 Card sleeve Order unit 1 