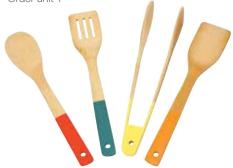

### School of Wok by Dexam Set of 4 Bamboo Tools 12322034

Tongs and Tools made with sustainable bamboo great for stirring, salads and sharing Hanging card

Order unit 1

School of Wok by Dexam Set of 5 Pairs Bamboo Chopsticks 12322019 Hanging card Order unit 1