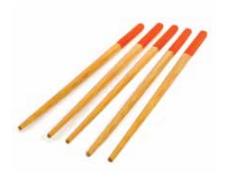

### School of Wok by Dexam Set of 4 Bamboo Tools 12322034

Tongs and Tools made with sustainable bamboo great for stirring, salads and sharing Hanging card

Order unit 1

School of Wok by Dexam Set of 5 Pairs Bamboo Chopsticks 12322019 Hanging card Order unit 1