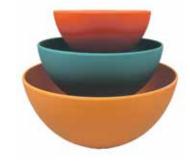

School of Wok by Dexam Set of 3 Bamboo Fibre Mixing Bowls 12322035 Set of 3 bowls made from sustainable

bamboo fibre

Multipurpose for prep and serve Card wrap

Order unit 1

School of Wok by Dexam **Denim Pot Grab** 12322029 Hanging card Order unit 1