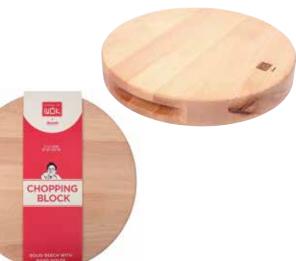

School of Wok by Dexam Beech Round Chopping Block/Board 12322062 30cm diameter, 5cm thick Solid beech Hardwearing smooth surface that is naturally anti-bacterial Wrap band Order unit 1