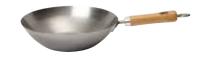

# Woks

School of Wok by Dexam 10.5"/27cm Uncoated Carbon Steel Wok 12322002 Ideal for flash-frying and stir-frying Gives true caramelised flavour Serves 2 Card sleeve Order unit 1 

School of Wok by Dexam 12"/30cm Skinny Uncoated Carbon Steel Wok 12322008